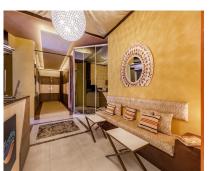

Commercial

90

90 m2

This commercial premises in Cristamar shopping center, Puerto Banús, has been completely renovated and equipped, making it an ideal option to establish a massage parlor, hairdresser or other type of business. It also represents an excellent investment opportunity and may be rented out for 2500 per month. It has 4 separate rooms and 2 toilets, a reception and laundry space. Even though it doesn't have an entrance from the street directly, it is perfectly located just in the middle of CC Cristamar and has an easy access. For more information and viewings, please, do not hesitate to contact us.