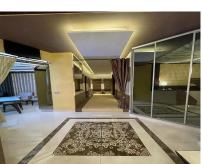

Commercial

90

90 m2

This commercial premises in Cristamar shopping center, Puerto Banús, has been completely renovated and equipped, making it an ideal option to establish a massage parlor, hairdresser or other type of business. It also represents an excellent investment opportunity and may be rented out for 2500 per month. It has 4 separate rooms and 2 toilets, a reception and laundry space. Even though it doesn't have an entrance from the street directly, it is perfectly located just in the middle of CC Cristamar and has an easy access. For more information and viewings, please, do not hesitate to contact us.