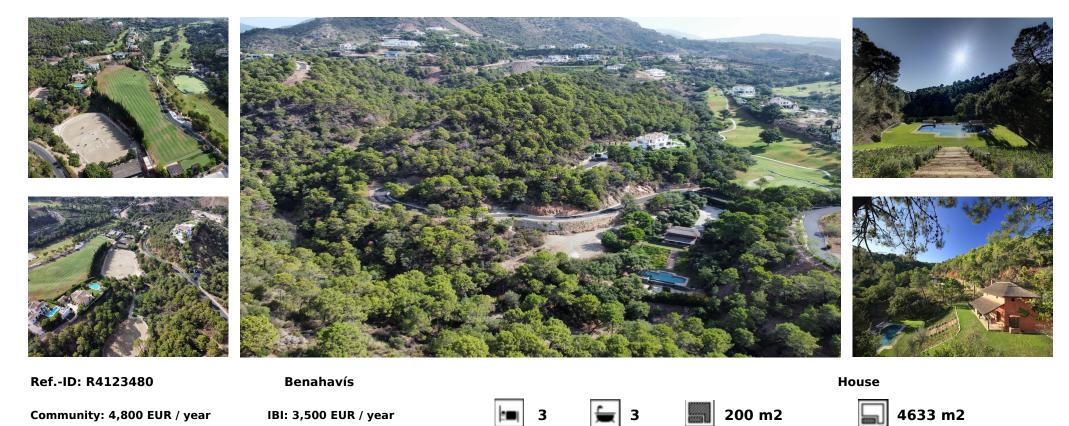

# Sales - House - Benahavís 2.300.000€

Rare and exclusive retreat in the Marbella Club Golf Resort, walking distance to the equestrian centre, driving range and the Club House. It basically is a plot of 4.600 m2 surface plus another plot of 4.100 m2 which is classified as private green zone, meaning it has no building allowance but it gives plenty of extra forest and privacy. The buildable plot already has the guest house built and a flat surface to build the main house. There is also a fabulous swimming pool. This property is strategically located in a secluded setting close to the main facilities of the resort: Restaurant Club House, golf course and equestrian center.