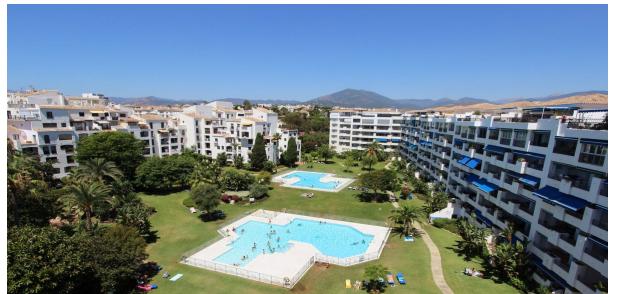

## Sales - Apartment - Puerto Banús 1.100.000€

Community: 2,892 EUR / year

Ref.-ID: R4112719

**Puerto Banús** 

IBI: 1,231 EUR / year

200 m2

**Apartment** 

Ideal location for this 4 bed duplex penthouse property located in the heart of the famous Puerto Banús, surrounded by shops, bars and restaurants and with beaches only a few minutes walk away, no need for a car. The complex offers mature communal gardens, 3 swimming pools and tennis courts. The accommodation consists of 4 bedrooms with 4 bathrooms (3 en-suite) and can therefore accommodate 8 people. Downstairs is distributed in a large livingroom-diningroom with access to a covered terrace overlooking the beautiful gardens and pools, a fully fitted kitchen with utility room (with washer and dryer), a master bedroom with en-suite bathroom with access to the terrace and another bedroom with double bed with seperate bathroom. Upstairs you will find a large master suite which counts with its own livingroom with satellite TV, en-suite bathroom and large windows opening up to the wrap-around solarium with panoramic views, and another very large bedroom with two small beds and en-suite bathroom. The property comes with a private parking space and counts with air conditionning throughout the whole apartment, satelitte TV with large flat screen TVs upstairs and downstairs, (for rentals: wifi and travel cot & high chair for a baby).

Views

✓ Port

Pool

**✓** Urban

Parking

**✓** Underground

Panoramic

**✓** Garden