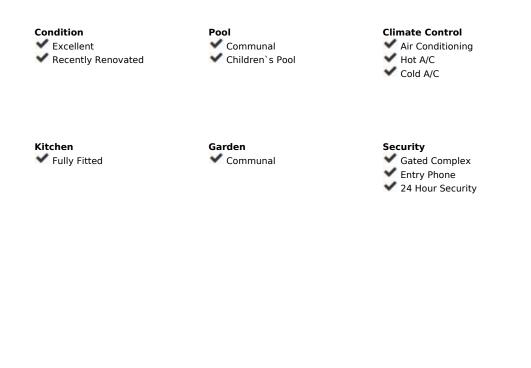

## Setting Orientation **✓** Town **✓** West Commercial Area ✓ North West Beachside Port Close To Shops Close To Sea Marina Furniture Features ✓ Fully Furnished ✓ Covered Terrace ✓ Lift Fitted Wardrobes ✓ Near Transport ✓ Private Terrace Solarium ✓ WiFi Tennis Court ✓ Utility Room Ensuite Bathroom Marble Flooring ✓ Double Glazing ✓ 24 Hour Reception Utilities Category Electricity **✓** Beachfront ✓ Drinkable Water Holiday Homes