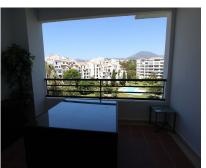

## Sales - Apartment - Puerto Banús 1.100.000€

Community: 2,892 EUR / year

Ref.-ID: R4112719

**Puerto Banús** 

IBI: 1,231 EUR / year

200 m2

**Apartment** 

Ideal location for this 4 bed duplex penthouse property located in the heart of the famous Puerto Banús, surrounded by shops, bars and restaurants and with beaches only a few minutes walk away, no need for a car. The complex offers mature communal gardens, 3 swimming pools and tennis courts. The accommodation consists of 4 bedrooms with 4 bathrooms (3 en-suite) and can therefore accommodate 8 people. Downstairs is distributed in a large livingroom-diningroom with access to a covered terrace overlooking the beautiful gardens and pools, a fully fitted kitchen with utility room (with washer and dryer), a master bedroom with en-suite bathroom with access to the terrace and another bedroom with double bed with seperate bathroom. Upstairs you will find a large master suite which counts with its own livingroom with satellite TV, en-suite bathroom and large windows opening up to the wrap-around solarium with panoramic views, and another very large bedroom with two small beds and en-suite bathroom. The property comes with a private parking space and counts with air conditionning throughout the whole apartment, satelitte TV with large flat screen TVs upstairs and downstairs, (for rentals: wifi and travel cot & high chair for a baby).

Views

✓ Port

Pool

**✓** Urban

Parking

**✓** Underground

Panoramic

**✓** Garden