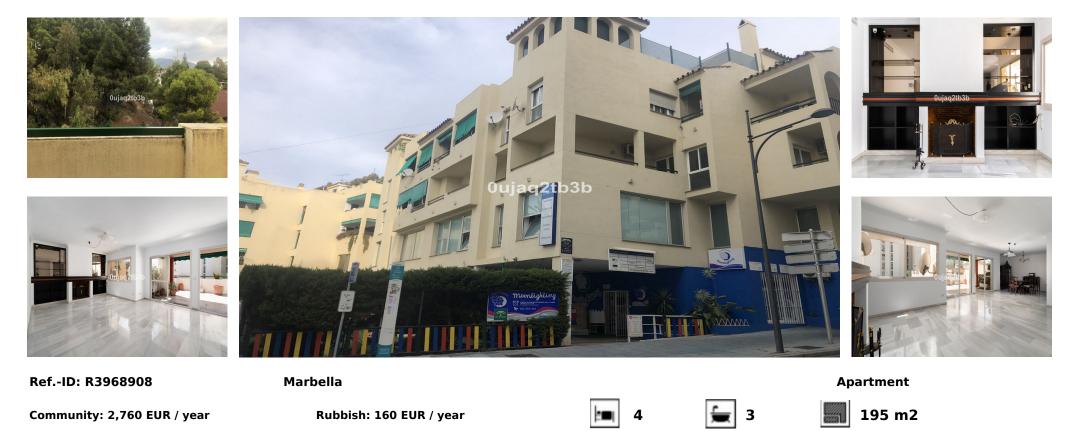

## Sales - Apartment - Marbella 875.000€

Very large penthouse in the center of Marbella. Sought after location with all services and amenities at door step and just a stroll to the beach. This ample and full of light top floor apartment includes four ample bedrooms with sufficient cupboard space; two large terraces with open views to the mountain and open to the South. Closed gated complex. A must view. Great for a large family.

| Setting<br>Town<br>Commercial Area<br>Close To Port<br>Close To Shops<br>Close To Sea<br>Close To Schools | Orientation<br>South    | Condition<br>Excellent                                   | Climate Control<br>Air Conditioning<br>Fireplace | Views<br>Mountain<br>Urban<br>Street                            | Features<br>Covered Terrace<br>Lift<br>Fitted Wardrobes<br>Near Transport<br>Private Terrace<br>Solarium<br>Storage Room<br>Utility Room<br>Ensuite Bathroom<br>Marble Flooring<br>Barbeque<br>Near Church<br>Fiber Optic |
|-----------------------------------------------------------------------------------------------------------|-------------------------|----------------------------------------------------------|--------------------------------------------------|-----------------------------------------------------------------|---------------------------------------------------------------------------------------------------------------------------------------------------------------------------------------------------------------------------|
| Furniture<br>Optional                                                                                     | Kitchen<br>Fully Fitted | Security<br>Gated Complex<br>Entry Phone<br>Alarm System | Parking<br>Underground<br>More Than One          | Utilities<br>Electricity<br>Drinkable Water<br>Telephone<br>Gas | Category<br>Luxury<br>Resale                                                                                                                                                                                              |