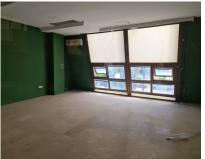

## Sales - Commercial - Puerto Banús 211.500€

**Puerto Banús** Commercial

47 m2

Ref.-ID: R3842242

Nice 39 m2 office on the top floor of a large commercial business center, in Puerto Banus, a step away from the famous CORTE INGLES. The office is completely diaphonous, it will be prepared, with beautiful views of the avenue, morning sun, EAST.. The views are spectacular to the sea. All kinds of businesses in the Shopping Center, elevator, garages, etc. Without a doubt an excellent investment, so much to dedicate it to the rent, as for office, or any type of business. Do not hesitate if you want to be in the same Puerto Banus, acquire this wonderful office. at a bargain price.