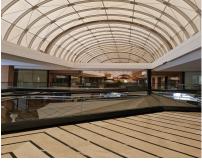

## Sales - Commercial - Puerto Banús 211.500€

**Puerto Banús** Commercial

47 m2

Ref.-ID: R3842242

Nice 39 m2 office on the top floor of a large commercial business center, in Puerto Banus, a step away from the famous CORTE INGLES. The office is completely diaphonous, it will be prepared, with beautiful views of the avenue, morning sun, EAST.. The views are spectacular to the sea. All kinds of businesses in the Shopping Center, elevator, garages, etc. Without a doubt an excellent investment, so much to dedicate it to the rent, as for office, or any type of business. Do not hesitate if you want to be in the same Puerto Banus, acquire this wonderful office. at a bargain price.