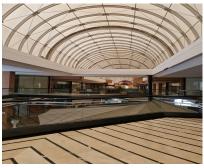

## Sales - Commercial - Puerto Banús 211.500€

**Puerto Banús** Commercial

47 m2

Ref.-ID: R3842242

Nice 39 m2 office on the top floor of a large commercial business center, in Puerto Banus, a step away from the famous CORTE INGLES. The office is completely diaphonous, it will be prepared, with beautiful views of the avenue, morning sun, EAST.. The views are spectacular to the sea. All kinds of businesses in the Shopping Center, elevator, garages, etc. Without a doubt an excellent investment, so much to dedicate it to the rent, as for office, or any type of business. Do not hesitate if you want to be in the same Puerto Banus, acquire this wonderful office. at a bargain price.