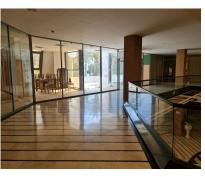

## Sales - Commercial - Puerto Banús 211.500€

**Puerto Banús** Commercial

47 m2

Ref.-ID: R3842242

Nice 39 m2 office on the top floor of a large commercial business center, in Puerto Banus, a step away from the famous CORTE INGLES. The office is completely diaphonous, it will be prepared, with beautiful views of the avenue, morning sun, EAST.. The views are spectacular to the sea. All kinds of businesses in the Shopping Center, elevator, garages, etc. Without a doubt an excellent investment, so much to dedicate it to the rent, as for office, or any type of business. Do not hesitate if you want to be in the same Puerto Banus, acquire this wonderful office. at a bargain price.