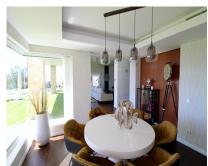

## Sales - House - Benahavís 1.750.000€

Ref.-ID: R3830872 **Benahavís** House

Community: 732 EUR / year

IBI: 700 EUR / year

Rubbish: 18 EUR / year

372 m2

626 m2

Mediterranean style villa on the frontline golf course of Atalaya with fantastic sea views and views to Gibraltar. 626m2 plot at one level, splendid garden, private pool and whirlpool. From the main entrance you get to an elegant living room with fireplace and separate dining room, both with access to the covered terrace. The large modern kitchen has room for a breakfast area. On the first floor is the master bedroom with access to the large terrace from which you have wonderful views. There are two more bedrooms on the same floor. There are hardwood floors on the first floor, the rest is marble floor, underfloor heating. There is a parking for 2 cars and a seperate one bedroom apartment. Villa for sale in Benahavis - Costa del Sol - Andalucia - Spain.