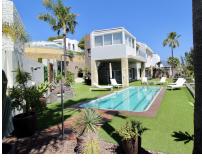

## Sales - House - Benahavís 1.750.000€

Ref.-ID: R3830872 **Benahavís** House

Community: 732 EUR / year

IBI: 700 EUR / year

Rubbish: 18 EUR / year

372 m2

626 m2

Mediterranean style villa on the frontline golf course of Atalaya with fantastic sea views and views to Gibraltar. 626m2 plot at one level, splendid garden, private pool and whirlpool. From the main entrance you get to an elegant living room with fireplace and separate dining room, both with access to the covered terrace. The large modern kitchen has room for a breakfast area. On the first floor is the master bedroom with access to the large terrace from which you have wonderful views. There are two more bedrooms on the same floor. There are hardwood floors on the first floor, the rest is marble floor, underfloor heating. There is a parking for 2 cars and a seperate one bedroom apartment. Villa for sale in Benahavis - Costa del Sol - Andalucia - Spain.