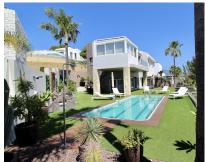

## Sales - House - Benahavís 1.750.000€

Ref.-ID: R3830872 **Benahavís** House

Community: 732 EUR / year

IBI: 700 EUR / year

Rubbish: 18 EUR / year

372 m2

626 m2

Mediterranean style villa on the frontline golf course of Atalaya with fantastic sea views and views to Gibraltar. 626m2 plot at one level, splendid garden, private pool and whirlpool. From the main entrance you get to an elegant living room with fireplace and separate dining room, both with access to the covered terrace. The large modern kitchen has room for a breakfast area. On the first floor is the master bedroom with access to the large terrace from which you have wonderful views. There are two more bedrooms on the same floor. There are hardwood floors on the first floor, the rest is marble floor, underfloor heating. There is a parking for 2 cars and a seperate one bedroom apartment. Villa for sale in Benahavis - Costa del Sol - Andalucia - Spain.