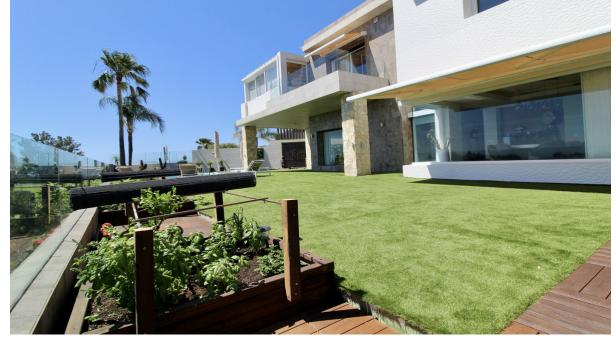

## Sales - House - Benahavís 1.750.000€

Ref.-ID: R3830872 **Benahavís** House

Community: 732 EUR / year

IBI: 700 EUR / year

Rubbish: 18 EUR / year

372 m2

626 m2

Mediterranean style villa on the frontline golf course of Atalaya with fantastic sea views and views to Gibraltar. 626m2 plot at one level, splendid garden, private pool and whirlpool. From the main entrance you get to an elegant living room with fireplace and separate dining room, both with access to the covered terrace. The large modern kitchen has room for a breakfast area. On the first floor is the master bedroom with access to the large terrace from which you have wonderful views. There are two more bedrooms on the same floor. There are hardwood floors on the first floor, the rest is marble floor, underfloor heating. There is a parking for 2 cars and a seperate one bedroom apartment. Villa for sale in Benahavis - Costa del Sol - Andalucia - Spain.