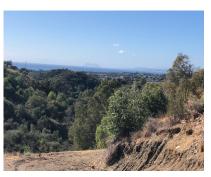

## Sales - Plot - Estepona 960.000€

Ref.-ID: R3550984 Estepona Plot

500 m2

4281 m2

This large building plot of 4281m is located in the Selwo area which is halfway between Marbella and Estepona. Price reduced to 960.000 [from 990.000]. Easy building, great sea views to Gibraltar and Africa. The Selwo area is being actively developed these last few years and is in popular demand. Young families from various countries are choosing this new area for its location and the amenities close by.. A much needed called the American College is now open to welcome multilingual students. as well as an Orthodox church which will attract varrious nationalities in the area.. This plot is neighbour to 3 others which can be built as a private community. The size of the villa which can be built on the plot is 500m plus basement. Very peaceful residential area, superb views. The Selwo Animal Park is located nearby. The beach and various known restaurants and beachclubs are only a few minutes drive. Great opportunity to build your own house to your specifications and tastes. Perfect for developers and investors.