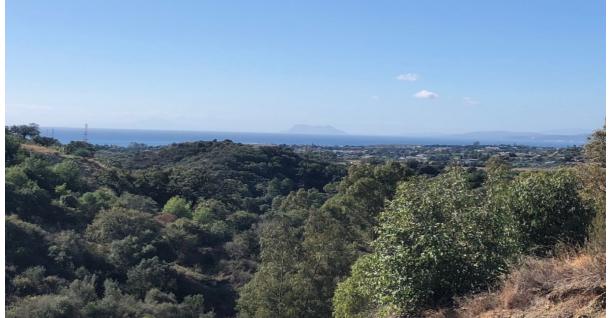

## Sales - Plot - Estepona 960.000€

Ref.-ID: R3550984 Estepona Plot

500 m2

4281 m2

This large building plot of 4281m is located in the Selwo area which is halfway between Marbella and Estepona. Price reduced to 960.000 [from 990.000]. Easy building, great sea views to Gibraltar and Africa. The Selwo area is being actively developed these last few years and is in popular demand. Young families from various countries are choosing this new area for its location and the amenities close by.. A much needed called the American College is now open to welcome multilingual students. as well as an Orthodox church which will attract varrious nationalities in the area.. This plot is neighbour to 3 others which can be built as a private community. The size of the villa which can be built on the plot is 500m plus basement. Very peaceful residential area, superb views. The Selwo Animal Park is located nearby. The beach and various known restaurants and beachclubs are only a few minutes drive. Great opportunity to build your own house to your specifications and tastes. Perfect for developers and investors.