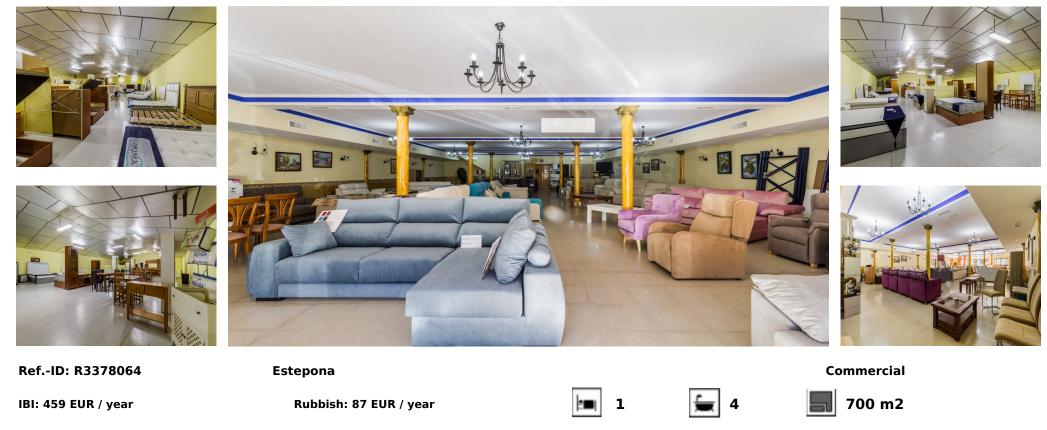

## Sales - Commercial - Estepona 550.000€

Magnificent large industrial warehouse in the industrial estate of Estepona. This warehouse is divided into two floors and the total surface is 700m. On the ground floor there is a large open area with plenty of space to store all kinds of equipment. On the far end there is a room that was initially built as a kitchen, and has a small lift to transport items to the upper floor. On the same floor are the bathrooms, ladies with several WC, gentlemen's WC and another for the disabled. On the upper floor all the space is diaphanous which has access by a staircase. The warehouse is in very good condition and has good construction gualities, different switchboards with their respective electrical installations, approved smoke extractors for kitchen or restaurant use, general air conditioning with hot and cold compressors and butane gas installation. The warehouse is available to develop any type of commercial activity. It also complies with the regulations of the town hall with fire extinguishers, emergency exits etc.