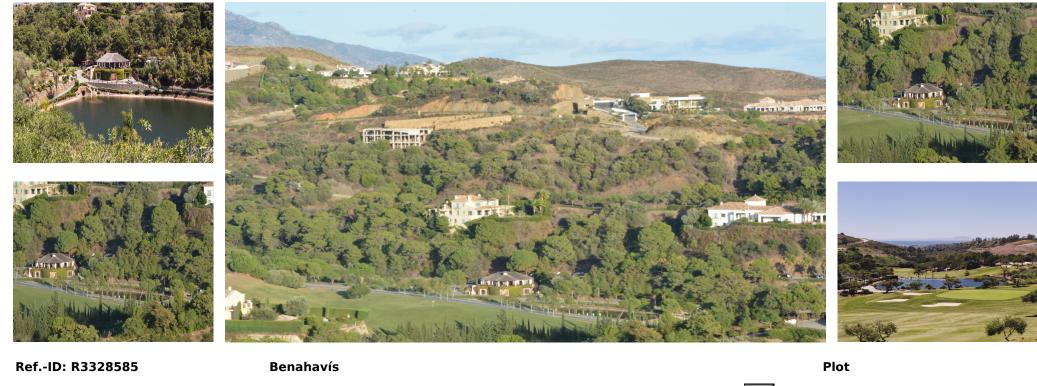

## Sales - Plot - Benahavís 685.000€

Community: 3,600 EUR / year

IBI: 1,150 EUR / year

Beautiful 4.196 m2 plot for sale in the exclusive Marbella Club Golf Resort and Equestrian Center. The plot's building allowance is about 10.6% meaning nearly 450 m2 in up to two floors plus terraces and basement (most likely with views due to the slope). This complex is an absolute retreat, quiet, secure and surrounded by nature and golf just a few minutes drive from Guadalmina, Benahavis, Puerto Banus, San Pedro and a wide variety of golf courses, restaurants, etc. This is a plot in high position and with great panoramic views over the golf course, the Club House, the lake and the surrounding country side. It is also conveniently located within walking distance to the Club House and over the 18th hole. The surface slopes down towards NW orientation. A nice plot in a superb spot!!