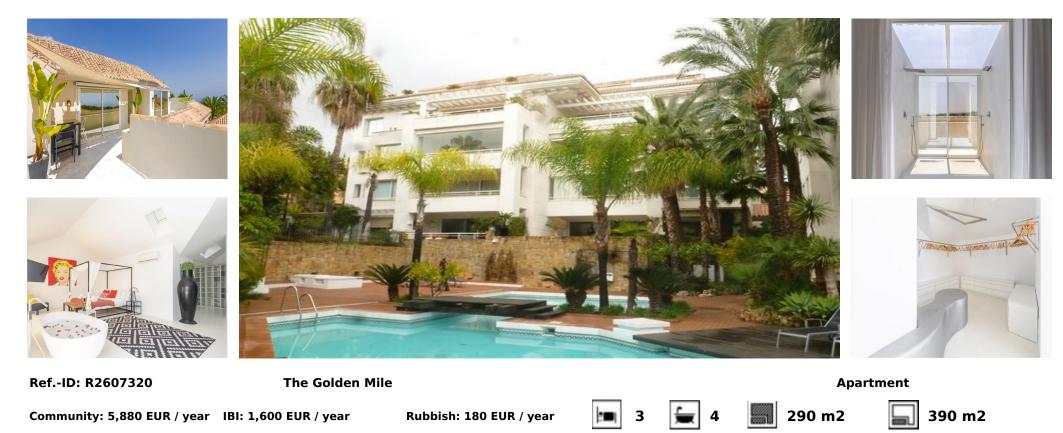

## Sales - Apartment - The Golden Mile 2.400.000€

Southwest facing, luxury duplex 3 bedroom en-suite apartment in Nagueles with spectacular views to the Mediterranean, Gibraltar and Africa. The apartment is situated in a tranquil location, within a luxury complex of only 16 apartments; 3 minutes from the popular beaches of Marbella's Golden Mile and 5 minutes from the renowned Puerto Banus. This duplex penthouse apartment offers luxury finishes, high ceilings, hardwood floors, contemporary kitchen with eat-in corner and interior designed furniture, as well as being sold with two underground garage space and storage room included in the price. The community features a large swimming pool ideal for doing laps and a children's pool area.